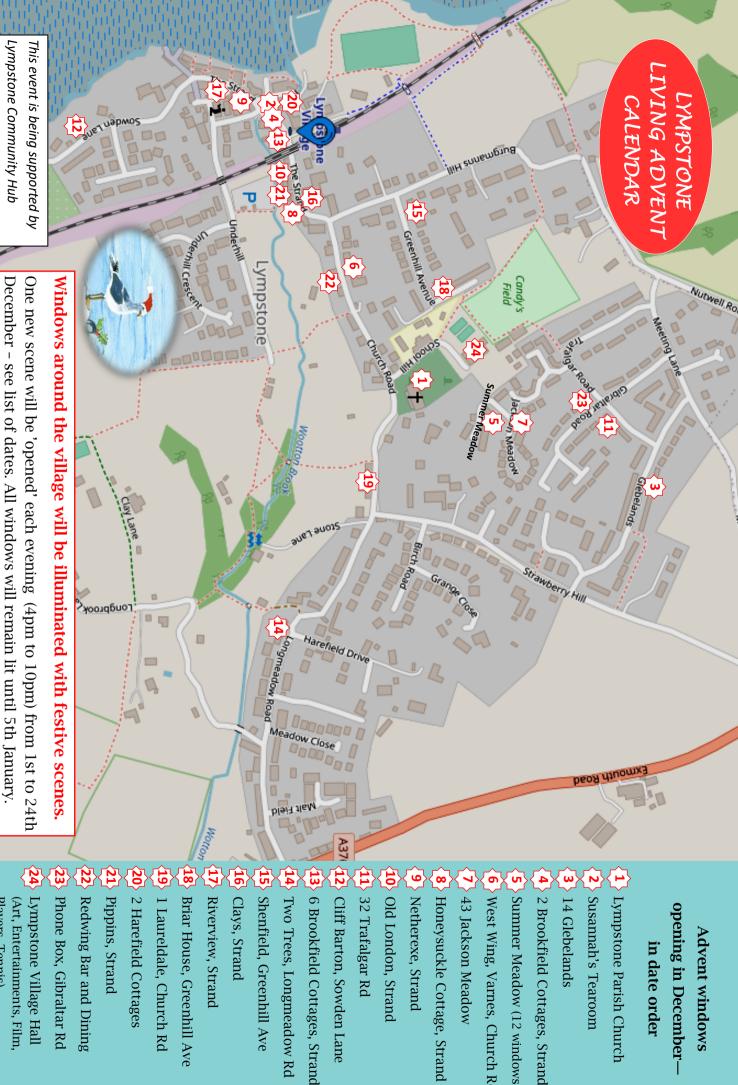

#### LYMPSTONE LIVING ADVENT CALENDAR

## ADVENT WINDOW TRAIL MAP

#### opening in December-Advent windows in date order

- 1 \ Lympstone Parish Church
- 2 Susannah's Tearoom
- 2 Brookfield Cottages, Strand
- Summer Meadow (12 windows)
- West Wing, Varnes, Church Rd
- 43 Jackson Meadow
- 8 Honeysuckle Cottage, Strand
- Netherexe, Strand
- Old London, Strand
- Cliff Barton, Sowden Lane
- Two Trees, Longmeadow Rd
- 15 Shenfield, Greenhill Ave
- 16 Clays, Strand
- Riverview, Strand
- **18**\rangle Briar House, Greenhill Ave
- 1 Laureldale, Church Rd
- 21 Pippins, Strand
- **22** Redwing Bar and Dining
- Phone Box, Gibraltar Rd
- Lympstone Village Hall Players, Tennis) (Art, Entertainments, Film,