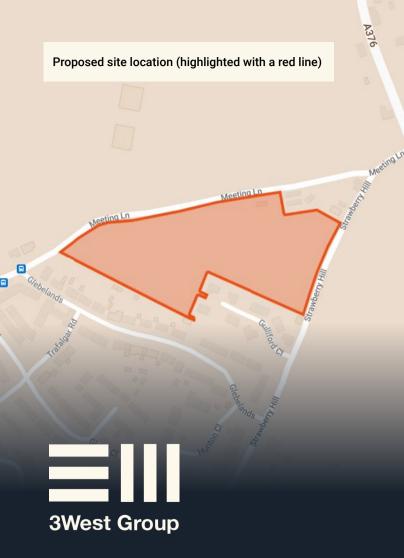

The land abuts Glebelands and Gulliford Close on the southern edge and is contained on its other sides by Meeting Lane and Strawberry Hill (see map to the left).

Our proposals are still at an early stage and we are keen to understand what local people think of our plans, before they are finalised and we submit a planning application to East Devon District Council.